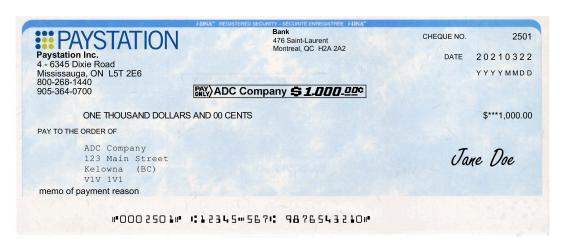

## **CPS - Cheque Payment Software**

Paystation's CPS is a powerful software application that provides businesses with savings, in both time and money, in a simple and secure process for cheque production. Small to mid-size companies need the benefits of both fraud protection and increased efficiencies Together in a cost effective solution.

## **Features:**

- Proprietary 3 in 1 Image
- 25 User Accounts
- 100 Cheque Layouts
- 100 Bank Accounts Multi-currency capable
- 100 Companies
- Strong Password Requirement for Additional Security
- Customizable operator privileges
- Users / System Administrators / User Administrators
- Optional USB HASP Key for Additional Security
- 16 Signatures
- 16 Company Logos