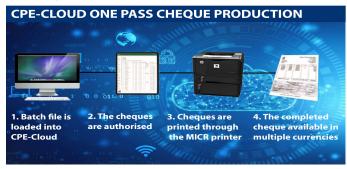

CPE-Cloud streamlines the production of all cheque related documents by integrating directly to your host financial system utilizing a combination of cloud based technology, local components and the very best in MICR laser technology.

CPE-Cloud is a web application hosted on Microsoft Azure utilizing authentication services provided by AuthO, the leader in this field & relied upon by some of the world's largest companies.

All cheques are printed with bank details, corporate and bank logos, currency symbols and signatures in one pass of the printer following strict security protocol that meets bank mandate requirements.

The final result is a professional looking and highly secure cheque document that will be printed in a matter of seconds to all local standards in your country.

Accessing our cheque production applications has never been easier with the ability to use any desktop, laptop, tablet or even a mobile within your business (user requirements and security settings apply), allowing for remote authorization of cheque batches from anywhere in the world.